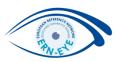

## **<u>3:Attachment</u>**

You can attach images or files to your Panel by going to the « Medical Documents » section of the Consultation Form Click on the « Attach file/ image » button to do so. (You should anonymized your files or images if needed)

You can add your file by doing an « drag and drop ». The files uploaded can be viewed in the "**Attachment**" tab.