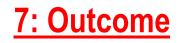

#### Record your outcome by clicking on the « Edit » button

#### Outcome

No outcome drafted

Save your Outcome by clicking on the « Save » button

#### When your are confident in your outcome, you can sign it off by clicking on the « Sign-off » button

| Outcome |               |
|---------|---------------|
|         | Edit Sign-off |