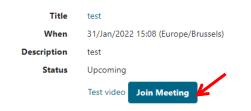

You will be allowed to select the participants to be invited ,please note that you can invite members who are not part of your panel.

You can also join directly the Meeting linked to this Panel in the « **Upcoming meetings** » section, by clicking on the « **Join Meeting** » button.

Upcoming meetings

Description: