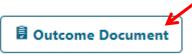

#### The panel has been signed off

You can now download the outcome document from the panel banner. If this panel is now complete please close the panel by clicking the **Close Panel** button at the top of the panel banner.

An automatic record of the Outcome will be generated and you will be able to download it by clicking on the « **Outcome Document**» button from the panel banner. It will generate a pdf file.

Then click on the « **Close Panel** » button to close your Panel When you close a panel it is still visible within the ERN but a closed panel cannot be restarted.