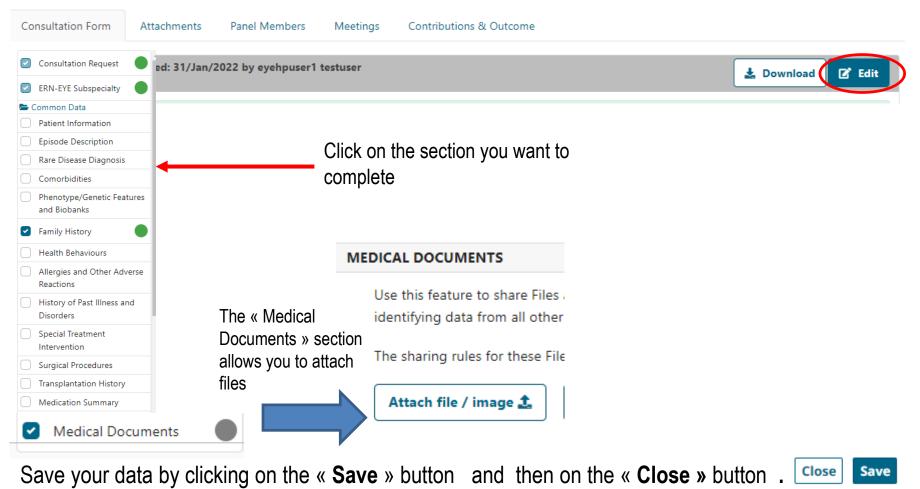

## **2:Complete the dataset**

If needed, you can complete the dataset by clicking on the « **Edit Button** » on the « **Consultation Form** » tab.

## **<u>3:Attachment</u>**

You can attach images or files to your Panel by going to the « Medical Documents » section of the Consultation Form Click on the « Attach file/ image » button to do so. (You should anonymized your files or images if needed)

You can add your file by doing an « drag and drop ». The files uploaded can be viewed in the "**Attachment**" tab.