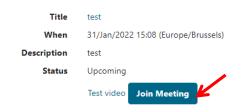

You will be allowed to select the participants to be invited ,please note that you can invite members who are not part of your panel.

You can also join directly the Meeting linked to this Panel in the « **Upcoming meetings** » section, by clicking on the « **Join Meeting** » button.

Upcoming meetings

Description: