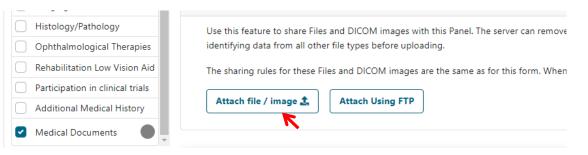

### **<u>4:Attachment</u>**

You can attach images or files to your Panel by going to the « Medical Documents » section of the Consultation Form Click on the « Attach file/ image » button to do so. (You should anonymized your files or images if needed)

You can add your file by doing an « drag and drop ». The files uploaded can be viewed in the "**Attachment**" tab.