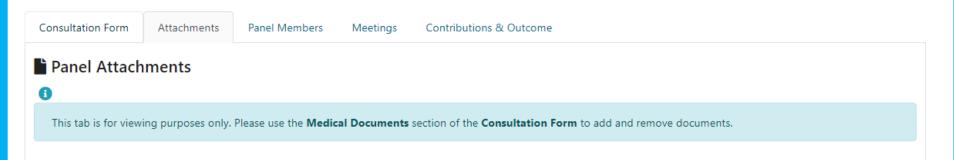

### **<u>4:Attachment</u>**

You can attach images or files to your Panel by going to the « Medical Documents » section of the Consultation Form Click on the « Attach file/ image » button to do so. (You should anonymized your files or images if needed)

You can add your file by doing an « drag and drop ». The files uploaded can be viewed in the "**Attachment**" tab.