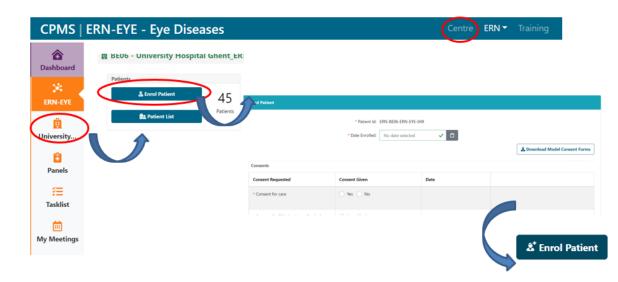

## 1:Enrol the patient

Help & Support

ERN-CPMS Support CPMS Consent Form

- Enrol a new patient : Click on «Centre» on the top right of the page or on the left magin on the button where the name of your centre is displayed
- Then, click on the « **Enrol Patient** » button.
- You arrive on the « Enrol Patient form »
- This will require some information: DOB, the Gender, the date of signature of the consent...
- Once completed, click on the « Enrol Patient » button.