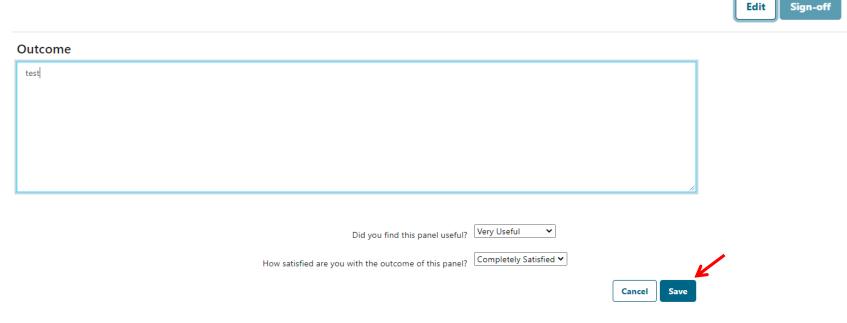

#### Record your outcome by clicking on the « Edit » button

#### Outcome

No outcome drafted

Save your Outcome by clicking on the « Save » button

#### When your are confident in your outcome, you can sign it off by clicking on the « Sign-off » button

| Outcome |               |
|---------|---------------|
| test    |               |
|         | Edit Sign-off |