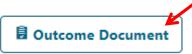

An automatic record of the Outcome will be generated and you will be able to download it by clicking on the « **Outcome Document**» button from the panel banner. It will generate a pdf file.

Then click on the « **Close Panel** » button to close your Panel When you close a panel it is still visible within the ERN but a closed panel cannot be restarted.