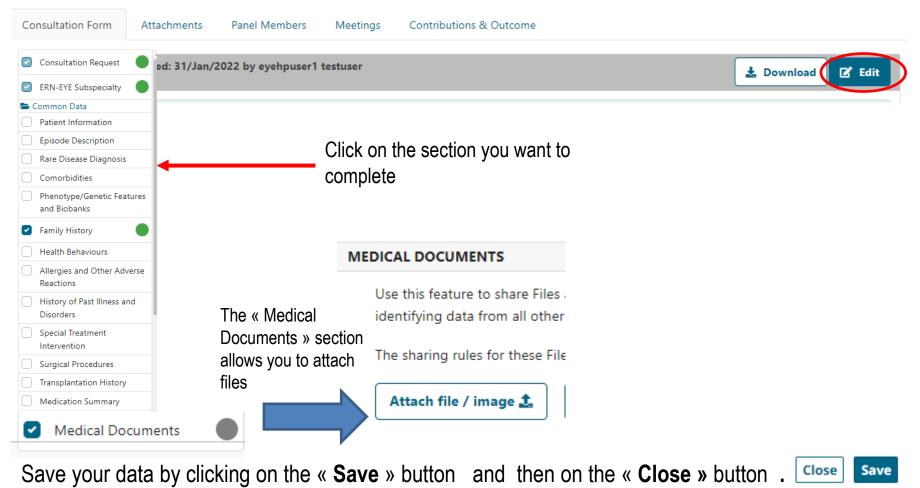

## **<u>3:Complete the dataset</u>**

If needed, you can complete the dataset by clicking on the « **Edit Button** » on the « **Consultation Form** » tab.

### **<u>4:Attachment</u>**

You can attach images or files to your Panel by going to the « Medical Documents » section of the Consultation Form Click on the « Attach file/ image » button to do so. (You should anonymized your files or images if needed)

You can add your file by doing an « drag and drop ». The files uploaded can be viewed in the "**Attachment**" tab.